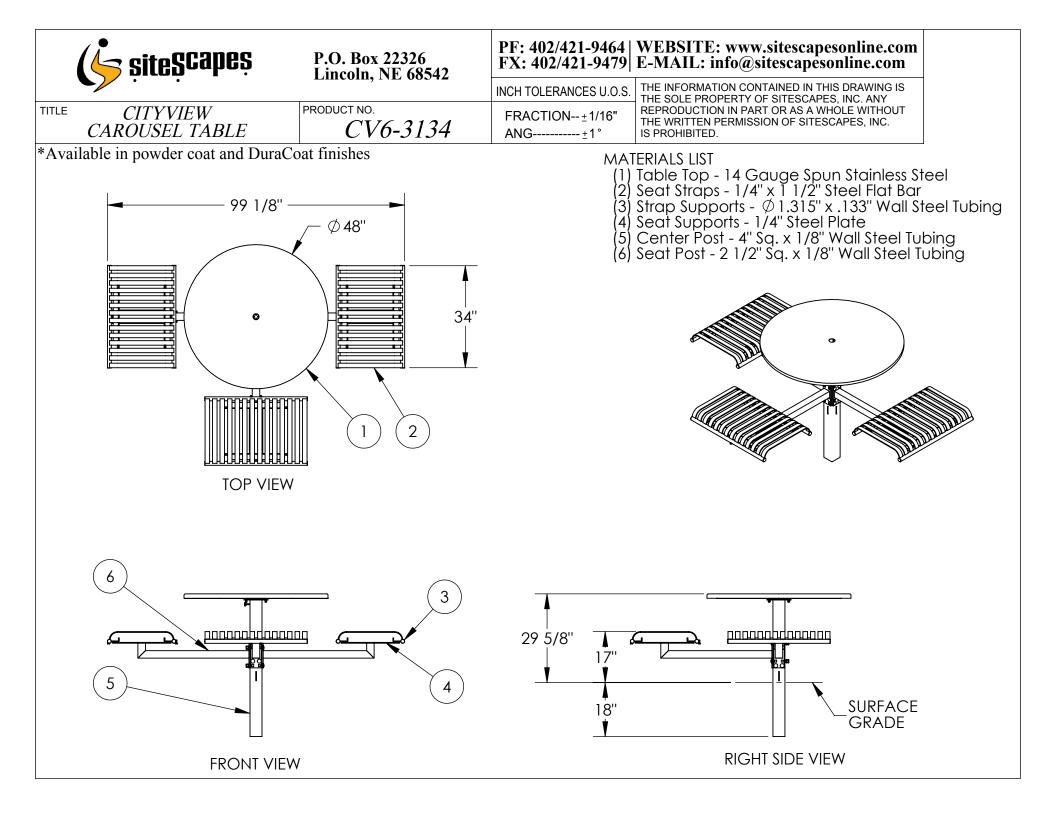

| LE CITYVIEW<br>CAROUSEL TABLE | P.O. Box 22326<br>Lincoln, NE 68542 | PF: 402/421-9464   WEBSITE: www.sitescapesonline.com<br>FX: 402/421-9479   E-MAIL: info@sitescapesonline.com |                                                                                                            |
|-------------------------------|-------------------------------------|--------------------------------------------------------------------------------------------------------------|------------------------------------------------------------------------------------------------------------|
|                               |                                     | INCH TOLERANCES U.O.S.                                                                                       | THE INFORMATION CONTAINED IN THIS DRAWING IS<br>THE SOLE PROPERTY OF SITESCAPES, INC. ANY                  |
|                               |                                     | FRACTION±1/16"<br>ANG±1°                                                                                     | REPRODUCTION IN PART OR AS A WHOLE WITHOUT<br>THE WRITTEN PERMISSION OF SITESCAPES, INC.<br>IS PROHIBITED. |
|                               |                                     |                                                                                                              |                                                                                                            |